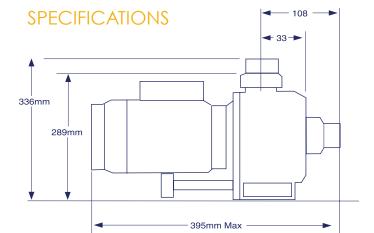

## WARRANTY

To find out more visit astralpool.com.au

| Model                               | Voltage | Full Load<br>Amps | Phase  | In-<br>put | Full<br>Load | Flow Rate<br>@ 8 m/h | Conns<br>"mm" |
|-------------------------------------|---------|-------------------|--------|------------|--------------|----------------------|---------------|
| FX 140 Flooded Suction Pump 0.50 HP | 240     | 2.9               | Single | 650        | 2.75         | 140 lpm              | 40/50         |
| FX 190 Flooded Suction Pump 0.75 HP | 240     | 3.2               | Single | 822        | 3.47         | 190 lpm              | 40/50         |
| FX 250 Flooded Suction Pump 1.00 HP | 240     | 4.3               | Single | 1015       | 4.38         | 250 lpm              | 40/50         |
| FX 340 Flooded Suction Pump 1.50 HP | 240     | 6.6               | Single | 1617       | 7.10         | 340 lpm              | 40/50         |
| FX 520 Flooded Suction Pump 2.00 HP | 240     | 8.3               | Single | 1900       | 8.85         | 520 lpm              | 40/50         |