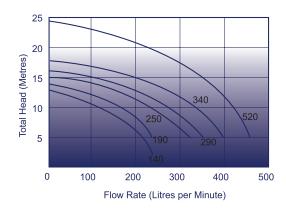

## WARRANTY

To find out more visit astralpool.com.au

| Model                               | Voltage | Full Load<br>Amps | Phase  | In-<br>put | Full<br>Load | Flow Rate<br>@ 8 m/h | Conns<br>"mm" |
|-------------------------------------|---------|-------------------|--------|------------|--------------|----------------------|---------------|
| FX 140 Flooded Suction Pump 0.50 HP | 240     | 2.9               | Single | 650        | 2.75         | 140 lpm              | 40/50         |
| FX 190 Flooded Suction Pump 0.75 HP | 240     | 3.2               | Single | 822        | 3.47         | 190 lpm              | 40/50         |
| FX 250 Flooded Suction Pump 1.00 HP | 240     | 4.3               | Single | 1015       | 4.38         | 250 lpm              | 40/50         |
| FX 340 Flooded Suction Pump 1.50 HP | 240     | 6.6               | Single | 1617       | 7.10         | 340 lpm              | 40/50         |
| FX 520 Flooded Suction Pump 2.00 HP | 240     | 8.3               | Single | 1900       | 8.85         | 520 lpm              | 40/50         |