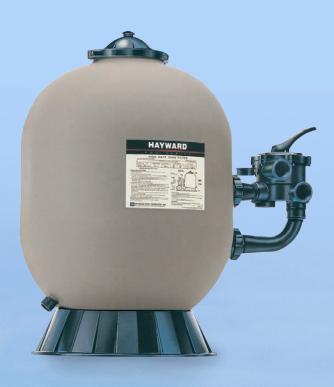

## ProSeries<sup>™</sup> SIDE MOUNT SAND FILTER

The filters are moulded with corrosion-proof selfcleaning polymeric materials. A versatile sevenposition control valve offers both easy operation and maximum efficiency.

Total System: Pumps | Filters | Heating | Cleaners | Sanitisation | At

#### ProSeries<sup>™</sup> Side Mount Sand Filters features and benefits:

- Multilateral Underdrain Assembly– with 360 degree slotted, selfcleaning laterals gives totally balanced flow and backwashing
- Hayward Vari-Flo 7 Position Control Valve- with easy to use lever action that lets you dial any of the seven valve/ filter functions
- Manual Air Relief- for easy release of air from system
- Unitized Corrosion-Proof Tank- moulded of tough, durable, colour fast polymeric material for dependable all-weather performance
- Totally Corrosion- Proof Base- is rugged and styled to provide strong, stable support
- Integral Sight Glass- To see when the backwash cycle is complete
- Integral Top Diffuser- ensures even distribution of water over the top of the sand media bed
- Integral Moulded Drain Plug- For easy draining of the tank without loss of sand

### **Patented Service-Ease Design**

Unique folding ball joint design allows lateral assembly to be easily accessed for simple servicing making it more simple than ever!

| PERFORMANCE DATA |                 |                    |                  |                  |                  |                    |       |           |
|------------------|-----------------|--------------------|------------------|------------------|------------------|--------------------|-------|-----------|
|                  | MODEL<br>NUMBER | FILTRATION<br>AREA | NSF FLOW<br>RATE | TURNOVER         | SAND<br>REQUIRED | DIMENSIONS<br>(MM) |       | PIPE SIZE |
|                  |                 | m²                 | LPM              | LITRES (8 HOURS) | KG               | HEIGHT             | WIDTH | mm        |
|                  | S244SAU         | 0.29               | 236              | 113,280          | 140              | 914                | 927*  | 40        |
|                  | S310SAU         | 0.46               | 370              | 177,600          | 230              | 1040               | 1130* | 50        |