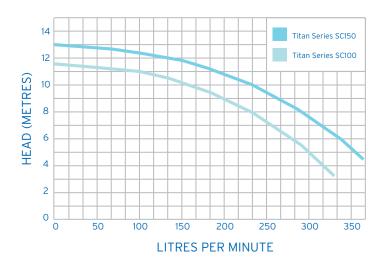

ence.

# **User Friendly**

The Titan Series pool pump has been designed with the consumer in mind. Equipped with a clear view easy to remove hair and lint pot lid and a ring lock body design with a ring lock spanner included for easy maintenance. The compact design of the pump also allows it to be installed in confined filtration setups.

#### **Quality Assurance**

The Zodiac Titan Series pool pump has been specifically designed and certified to Australian Standards. The pump is double insulated with an IPX5 motor rating. To ensure the pump does not overheat it has been equipped with inbuilt thermal protection. The pump also features a moulded base plate providing it with extra clearance from the floor to safeguard it against any potential water damage.

#### **Pump Performance Curve**



# Schematic



# **Specifications**

|              |      |         | INPUT | FULL LOAD | ENERGY CONSUMPTION | ENERGY      |
|--------------|------|---------|-------|-----------|--------------------|-------------|
| Model Number | HP   | VOLTAGE | WATTS | AMPS      | (KWH/Y)            | STAR RATING |
| ZTS100       | 1.00 | 240     | 970   | 4.7       | 1339               | 1           |
| ZTS150       | 1.50 | 240     | 1300  | 6.0       | 1470               | 1           |



A Fluidra Brand ©2022 ZODIAC® is a registered trademark of FLUIDRA COMMERCIAL, S.A.U., used under license.