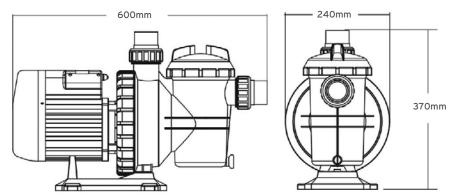

Friendly**

The Titan Series pool pump has been designed with the consumer in mind. Equipped with a clear view easy to remove hair and lint pot lid and a ring lock body design with a ring lock spanner included for easy maintenance. The compact design of the pump also allows it to be installed in confined filtration setups.

#### **Quality Assurance**

The Zodiac Titan Series pool pump has been specifically designed and certified to Australian Standards. The pump is double insulated with an IPX5 motor rating. To ensure the pump does not overheat it has been equipped with inbuilt thermal protection. The pump also features a moulded base plate providing it with extra clearance from the floor to safeguard it against any potential water damage.

#### **Pump Performance Curve**



# Schematic



# **Specifications**

|              |      |         | INPUT | FULL LOAD | ENERGY CONSUMPTION | ENERGY      |
|--------------|------|---------|-------|-----------|--------------------|-------------|
| Model Number | HP   | VOLTAGE | WATTS | AMPS      | (KWH/Y)            | STAR RATING |
| ZTS100       | 1.00 | 240     | 970   | 4.7       | 1339               | 1           |
| ZTS150       | 1.50 | 240     | 1300  | 6.0       | 1470               | 1           |



A Fluidra Brand ©2022 ZODIAC® is a registered trademark of FLUIDRA COMMERCIAL, S.A.U., used under license.