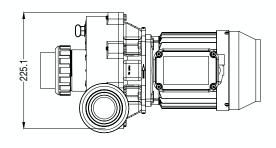

It has an adjustable wet end which can be configured to suit up to 5 different plumbing conditions.

www.waterco.com

#### **Adjustable wet end**

The Turboflo Aqua pump features an adjustable wet end, meaning the 50mm outlet can be placed in five different positions for easy connection to existing rigid pipe work.