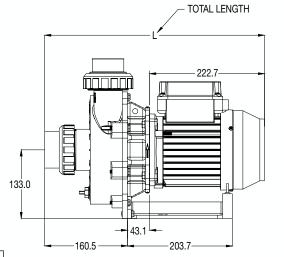

#### **Technical Specifications**

| Model               | Nominal Power<br>(hp) | Motor Input<br>(kW) | Amps / Phase | Phase | Total Length<br>(mm) | Motor RPM | Weight<br>(kg) |
|---------------------|-----------------------|---------------------|--------------|-------|----------------------|-----------|----------------|
| Turboflo Aqua 8000  | 0.129                 | 132                 | 4.1          | 1     | 445                  | 1400      | 10.4           |
| Turboflo Aqua 10000 | 0.135                 | 132                 | 4.5          | 1     | 445                  | 1400      | 10.4           |
| Turboflo Aqua 12000 | 1.140                 | 132                 | 5.9          | 1     | 445                  | 1400      | 13.4           |
| Turboflo Aqua 16000 | 0.283                 | 263                 | 6.4          | 1     | 445                  | 1400      | 13.4           |
| Turboflo Aqua 21000 | 0.336                 | 263                 | 7.2          | 1     | 445                  | 1400      | 14.6           |