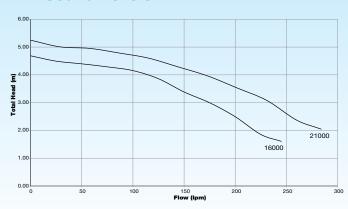

ance.

It has an adjustable wet end which can be configured to suit up to 5 different plumbing conditions.



www.waterco.com

#### **Efficient Impeller and Diffuser Design**

The design of the adjustable wet end makes the pump very quiet during operation, and the Noryl impeller provides maximum strength and durability. Turboflo Aqua's motor delivers optimum performance while still being very low on energy consumption.

#### **Engineered Durability**

The pump body is manufactured utilising state of the art engineering plastic moulding.



#### **Adjustable wet end**

The Turboflo Aqua pump features an adjustable wet end, meaning the 50mm outlet can be placed in five different positions for easy connection to existing rigid pipe work.





#### **Flow Curves**

## 

#### **Sound Levels**



#### **Technical Specifications**

| Model               | Nominal Power<br>(hp) | Motor Input<br>(kW) | Amps / Phase | Phase | Total Length<br>(mm) | Motor RPM | Weight<br>(kg) |
|---------------------|-----------------------|---------------------|--------------|-------|----------------------|-----------|----------------|
| Turboflo Aqua 8000  | 0.129                 | 132                 | 4.1          | 1     | 445                  | 1400      | 10.4           |
| Turboflo Aqua 10000 | 0.135                 | 132                 | 4.5          | 1     | 445                  | 1400      | 10.4           |
| Turboflo Aqua 12000 | 1.140                 | 132                 | 5.9          | 1     | 445                  | 1400      | 13.4           |
| Turboflo Aqua 16000 | 0.283