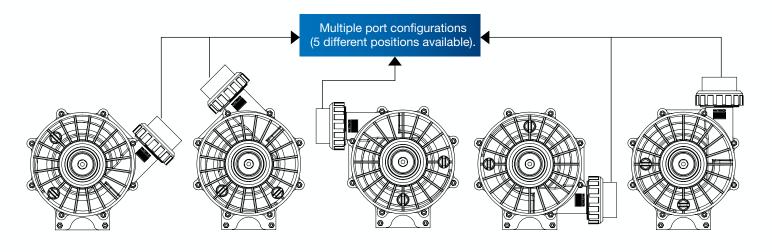

It has an adjustable wet end which can be configured to suit up to 5 different plumbing conditions.

www.waterco.com

#### **Adjustable wet end**

The Turboflo Aqua pump features an adjustable wet end, meaning the 50mm outlet can be placed in five different positions for easy connection to existing rigid pipe work.