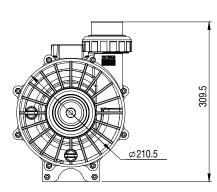

#### **Efficient Impeller and Diffuser Design**

The design of the adjustable wet end makes the pump very quiet during operation, and the Noryl impeller provides maximum strength and durability. Turboflo Aqua's motor delivers optimum performance while still being very low on energy consumption.

#### **Adjustable wet end**

The Turboflo Aqua pump features an adjustable wet end, meaning the 50mm outlet can be placed in five different positions for easy connection to existing rigid pipe work.