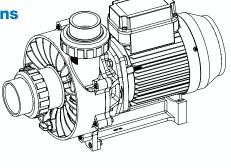

# TURBOFLO AQUA PUMP5

Turbflo Aqua is a hydraulically efficient, high performance pump designed for KOI ponds that require a low speed, high powered pump.

Turbflo Aqua pumps are equipped with marine grade seals and manufactured for maximum reliability, efficiency and performance.

It has an adjustable wet end which can be configured to suit up to 5 different plumbing conditions.

www.waterco.com

#### **Efficient Impeller and Diffuser Design**

The design of the adjustable wet end makes the pump very quiet during operation, and the Noryl impeller provides maximum strength and durability. Turboflo Aqua's motor delivers optimum performance while still being very low on energy consumption.

#### **Engineered Durability**

The pump body is manufactured utilising state of the art engineering plastic moulding.

#### **Adjustable wet end**

The Turboflo Aqua pump features an adjustable wet end, meaning the 50mm outlet can be placed in five different positions for easy connection to existing rigid pipe work.