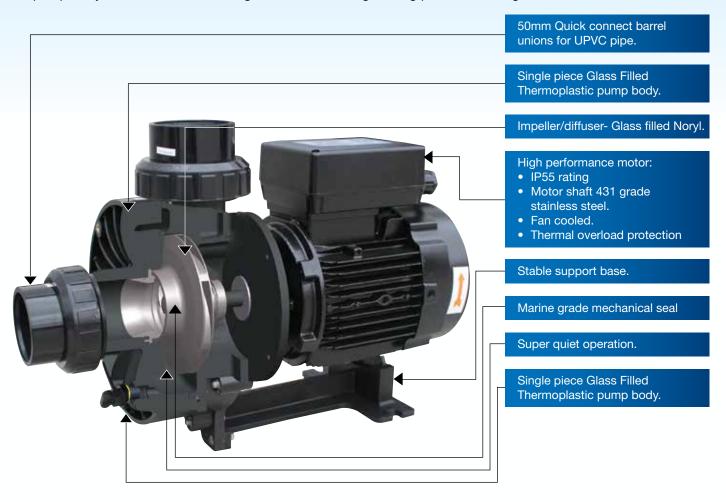

#### **Efficient Impeller and Diffuser Design**

The design of the adjustable wet end makes the pump very quiet during operation, and the Noryl impeller provides maximum strength and durability. Turboflo Aqua's motor delivers optimum performance while still being very low on energy consumption.

#### **Engineered Durability**

The pump body is manufactured utilising state of the art engineering plastic moulding.

#### **Adjustable wet end**

The Turboflo Aqua pump features an adjustable wet end, meaning the 50mm outlet can be placed in five different positions for easy connection to existing rigid pipe work.