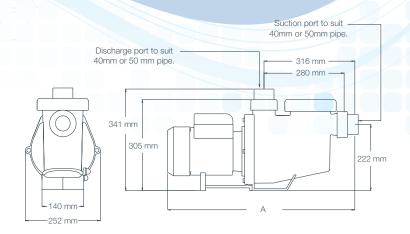

# WATER FLOW (LPM)

| RELTECH<br>SUNSOL<br>SS<br>SERIES<br>MODEL | HP   | FLOW<br>RATE<br>@ 8mtr<br>HEAD | VOLTS /<br>PHASE | FULL<br>LOAD<br>AMPS | WATTS<br>INPUT | MAX<br>NOISE<br>dB(A)<br>@ 1mtr | LENGTH<br>OF<br>PUMP<br>(A) |
|--------------------------------------------|------|--------------------------------|------------------|----------------------|----------------|---------------------------------|-----------------------------|
| SS 50                                      | 0.50 | 150                            | 240 / 1          | 2.87                 | 650            | 55                              | 605                         |
| SS 75                                      | 0.75 | 170                            | 240 / 1          | 3.30                 | 710            | 58                              | 625                         |
| SS 100                                     | 1.00 | 250                            | 240 / 1          | 4.02                 | 910            | 60                              | 605                         |
| SS 125                                     | 1.25 | 300                            | 240 / 1          | 4.90                 | 1100           | 62                              | 610                         |