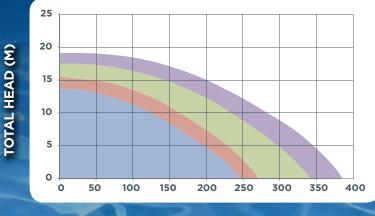

## SS SERIES PERFORMANCE CURVES

# WATER FLOW (LPM)

| RELTECH<br>SUNSOL<br>SS<br>SERIES<br>MODEL | HP   | FLOW<br>RATE<br>@ 8mtr<br>HEAD | VOLTS /<br>PHASE | FULL<br>LOAD<br>AMPS | WATTS<br>INPUT | MAX<br>NOISE<br>dB(A)<br>@ 1mtr | LENGTH<br>OF<br>PUMP<br>(A) |
|--------------------------------------------|------|--------------------------------|------------------|----------------------|----------------|---------------------------------|-----------------------------|
| SS 50                                      | 0.50 | 150                            | 240 / 1          | 2.87                 | 650            | 55                              | 605                         |
| SS 75                                      | 0.75 | 170                            | 240 / 1          | 3.30                 | 710            | 58                              | 625                         |
| SS 100                                     | 1.00 | 250                            | 240 / 1          | 4.02                 | 910            | 60                              | 605                         |
| SS 125                                     | 1.25 | 300                            | 240 / 1          | 4.90                 | 1100           | 62                              | 610                         |