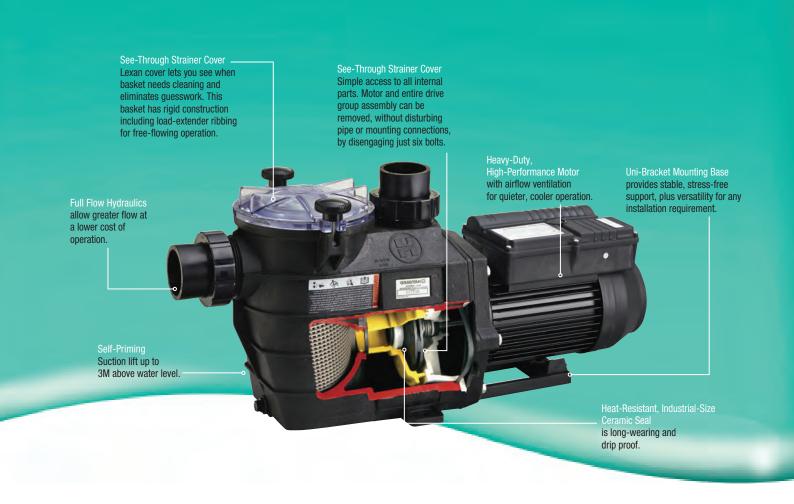

Convenient features include a see-through cover so pool owners know exactly when to empty the extra-large debris basket.

Performance features include full-flow hydraulics that allow greater flow at a lower cost of operation and a housing design that makes it as quiet as it is dependable.

## Super II Basket

is more like a bucket. The Super II Pump Series features impressive leaf-holding capacity. Rigid construction includes load-extender ribbing for free-flowing operation, even under extra-heavy debris loads.